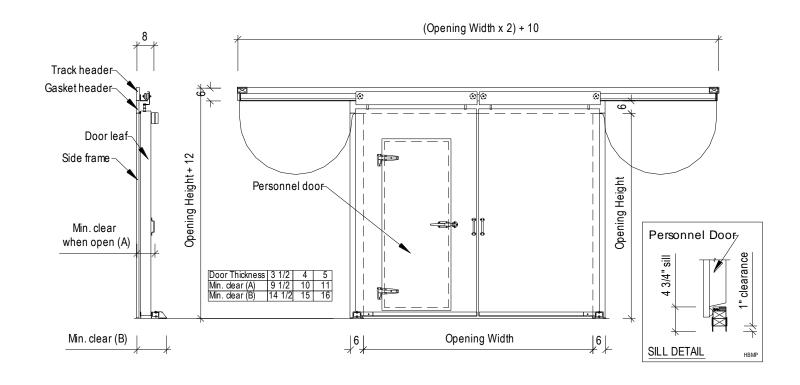

## Horizontal Manual Biparting Sliding Door w/ Personnel Door (Left Hinge)

| Net Opening Width: Height:                                                                                                     | Door Type Cooler Freeze Temperatu | r _                                                                                                              | Door Panel Thickness:  3 ½" 4" 5" | Exterior Finish Smooth Stucco Steel Galvanized Steel White Aluminum                                                                                                       | Interior Finish Smooth Stucco Steel Galvanized Steel White Aluminum                                                                                                    |
|--------------------------------------------------------------------------------------------------------------------------------|-----------------------------------|------------------------------------------------------------------------------------------------------------------|-----------------------------------|---------------------------------------------------------------------------------------------------------------------------------------------------------------------------|------------------------------------------------------------------------------------------------------------------------------------------------------------------------|
| Options  Lock Hasp w/ Safet Breaker Handle Heated Threshold Double Frame & He Return Jambs Wall Thickness: View Window (in wic | eader                             | Wicket Doc Width: Height: Heat Cable "D" Gasker Magnetic C Latch/Strik Inside Rele Closer Cylinder Le Locking Ba | e t Gasket ingeseease             | Aluminum White     Stainless steel*     Galvanneal*     Other     Rigidized     Kickplates (□ Swing / □ Slider)     Aluminum Diamond Tread     Galvanized     smooth only | Aluminum White     Stainless Steel*     Galvanneal*     Other     Rigidized     Kickplates ( Swing / Slider)     Aluminum Diamond Tread     Galvanized     smooth only |