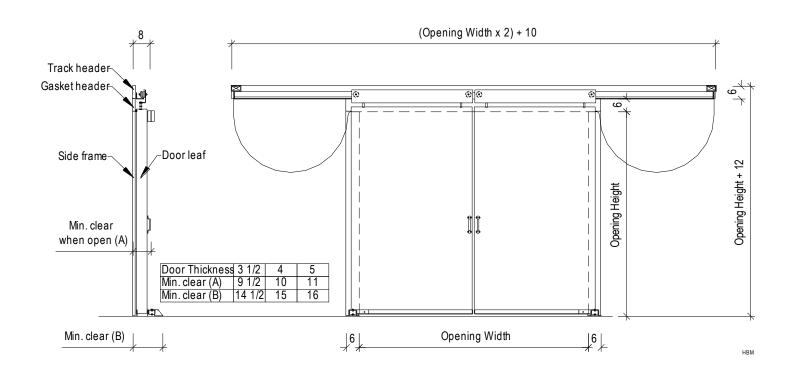

## **Horizontal Manual Biparting Sliding Door**

| Net Opening Width:                                                                                                                                    | Door Type        |       | Door Panel Thickness: | Exterior Finish Smooth                                    | Interior Finish Smooth                                  |
|-------------------------------------------------------------------------------------------------------------------------------------------------------|------------------|-------|-----------------------|-----------------------------------------------------------|---------------------------------------------------------|
| Height:                                                                                                                                               | Freeze Temperatu |       | 3 ½"<br>4"<br>5"      | ☐ Stucco ☐ Steel Galvanized ☐ Steel White ☐ Aluminum      | Stucco Steel Galvanized Steel White Aluminum            |
| Options  Lock Hasp w/ Safety Release Breaker Handle Heated Threshold Double Frame & Header Return Jambs Wall Thickness: View Window Non-Heated Heated |                  | Other |                       | ☐ Aluminum White ☐ Stainless Steel* ☐ Galvanneal* ☐ Other | Aluminum White   Stainless Steel*   Galvanneal*   Other |
|                                                                                                                                                       |                  |       |                       | Rigidized                                                 | Rigidized                                               |
|                                                                                                                                                       |                  |       |                       | ☐ Kickplates ☐ Aluminum Diamond Tread ☐ Galvanized        | ☐ Kickplates ☐ Aluminum Diamond Tread ☐ Galvanized      |
|                                                                                                                                                       |                  |       |                       | *smooth only                                              | *smooth only                                            |