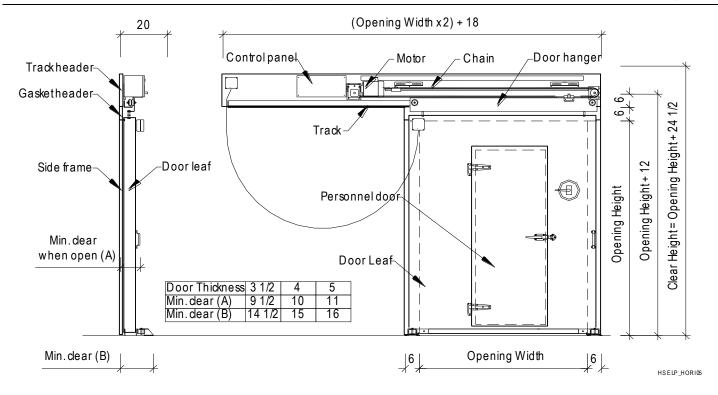

## Horizontal Electric Sliding Door w/ Personnel Door (Left Slide, Left Hinge)

| Net Opening<br>Width:<br>Height:                                                                                                                                                          | Door Ty<br>Coc<br>Free<br>Temper | ler<br>ezer | Door Panel Thic<br>3 ½"<br>4"<br>5"                                                       | kness:                                                                                                                                                                                                                          | Exterior Finish Smooth Stucco Steel Galvanized Steel White Aluminum                                                   | Interior Finish Smooth Stucco Steel Galvanized Steel White Aluminum                                                   |
|-------------------------------------------------------------------------------------------------------------------------------------------------------------------------------------------|----------------------------------|-------------|-------------------------------------------------------------------------------------------|---------------------------------------------------------------------------------------------------------------------------------------------------------------------------------------------------------------------------------|-----------------------------------------------------------------------------------------------------------------------|-----------------------------------------------------------------------------------------------------------------------|
| Options<br>Lock Hasp w/ Safety Rel<br>Breaker Handle<br>Heated Threshold<br>Double Frame & Header<br>Return Jambs<br>Wall Thickness:<br>View Window (in wicket of<br>Non-Heated<br>Heated |                                  | Radio Set:  | 20V 460V<br>ph<br>D Hz<br>Pull Cords (2 Std)<br>operates 1 door)<br>operates up to 4 drs) | Wicket Door         Width:         Height:         Heat Cable         "D" Gasket         Magnetic Gasket         () Hinges         Latch/Strike         Inside Release         Closer         Cylinder Lock         Locking Bar | Aluminum White Stainless Steel* Galvanneal* Other Rigidized Kickplates Aluminum Diamond Tread Galvanized *smooth only | Aluminum White Stainless Steel* Galvanneal* Other Rigidized Kickplates Aluminum Diamond Tread Galvanized *smooth only |