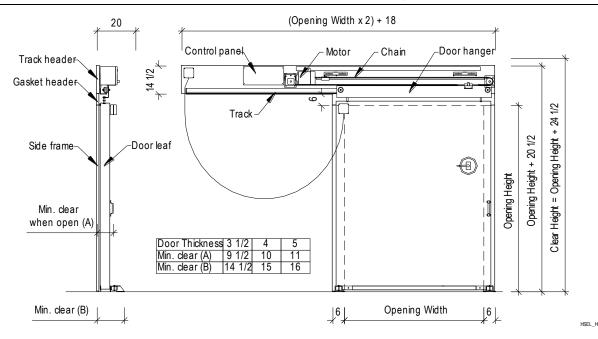

## **Horizontal Electric Sliding Door (Left Slide)**

| Net Opening Width: Height:                                                                                                                                      | Door Type Cooler Freeze Temperati | er                                           | Door Panel Thickness: 3 ½" 4" 5"                                                                                | Exterior Finish / Kickplates Smooth Stucco Steel Galvanized Steel White                                   | Interior Finish / Kickplates Smooth Stucco Steel Galvanized Steel White Aluminum                          |
|-----------------------------------------------------------------------------------------------------------------------------------------------------------------|-----------------------------------|----------------------------------------------|-----------------------------------------------------------------------------------------------------------------|-----------------------------------------------------------------------------------------------------------|-----------------------------------------------------------------------------------------------------------|
| Options  Lock Hasp w/ Safety Rel Breaker Handle Heated Threshold Double Frame & Header Return Jambs Wall Thickness: View Window (in wicket of Non-Heated Heated |                                   | 1 ph 60Hz 60Hz 60Hz 60Hz 60Hz 60Hz 60Hz 60Hz | 220V  460V<br>3 ph<br>50 Hz<br>al Pull Cords (2 standard)<br>d (operates 1 door)<br>al (operates up to 4 doors) | Aluminum White Stainless Steel* Galvanneal* Other Rigidized Aluminum Diamond Tread Galvanized smooth only | Aluminum White Stainless Steel* Galvanneal* Other Rigidized Aluminum Diamond Tread Galvanized smooth only |