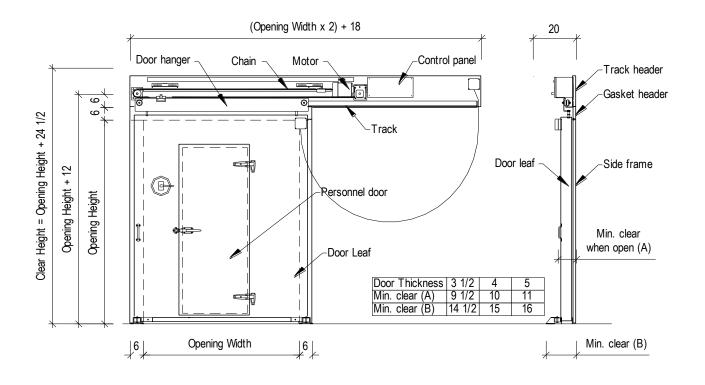

## Horizontal Electric Sliding Door w/ Personnel Door (Right Slide, Right Hinge)

| Net Opening Width: Height:                                                                                                                                      | Door Ty Coo | ler<br>ezer | Door Panel Thickness:  3 ½" 4" 5" |                                                                                                                               | Exterior Finish Smooth Stucco Steel Galvanized Steel White Aluminum                                                   | Interior Finish Smooth Stucco Steel Galvanized Steel White Aluminum                                                   |
|-----------------------------------------------------------------------------------------------------------------------------------------------------------------|-------------|-------------|-----------------------------------|-------------------------------------------------------------------------------------------------------------------------------|-----------------------------------------------------------------------------------------------------------------------|-----------------------------------------------------------------------------------------------------------------------|
| Options  Lock Hasp w/ Safety Rel Breaker Handle Heated Threshold Double Frame & Header Return Jambs Wall Thickness: View Window (in wicket of Non-Heated Heated |             | Radio Set:  | 20V                               | Wicket Door Width: Height: Heat Cable "D" Gasket Magnetic Gasket Latch/Strike Inside Release Closer Cylinder Lock Locking Bar | Aluminum White Stainless Steel* Galvanneal* Other Rigidized Kickplates Aluminum Diamond Tread Galvanized *smooth only | Aluminum White Stainless Steel* Galvanneal* Other Rigidized Kickplates Aluminum Diamond Tread Galvanized *smooth only |