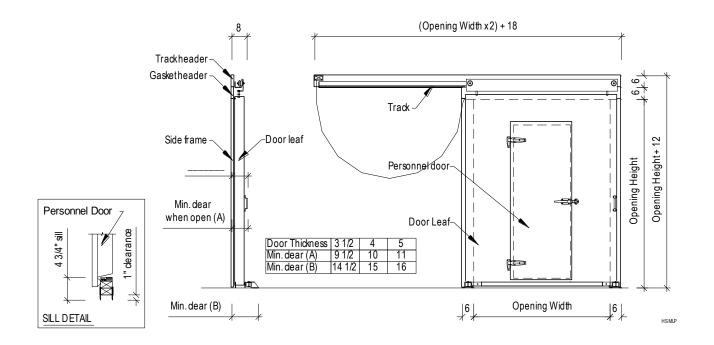

## Horizontal Manual Sliding Door w/ Personnel Door (Left Slide, Left Hinge)

| Net Opening<br>Width:<br>Height:                                          | Door Type | r<br>re:ºF                               | Door Panel<br>Thickness:<br>3 1/2"<br>4"<br>5"                                                                                          | Exterior Finish Smooth Stucco Steel Galvanized Steel White Aluminum                                                                     | Interior Finish<br>Smooth<br>Stucco<br>Steel Galvanized<br>Steel White<br>Aluminum |
|---------------------------------------------------------------------------|-----------|------------------------------------------|-----------------------------------------------------------------------------------------------------------------------------------------|-----------------------------------------------------------------------------------------------------------------------------------------|------------------------------------------------------------------------------------|
| Options       Wicket Dod         Lock Hasp w/ Safety Release       Width: |           | e<br>t<br>Gasket<br>inges<br>ease<br>ock | Aluminum White Stainless steel* Galvanneal* Other Rigidized Kickplates ( Swing / Slider) Aluminum Diamond Tread Galvanized *smooth only | Aluminum White Stainless Steel* Galvanneal* Other Rigidized Kickplates ( Swing / Slider) Aluminum Diamond Tread Galvanized *smooth only |                                                                                    |