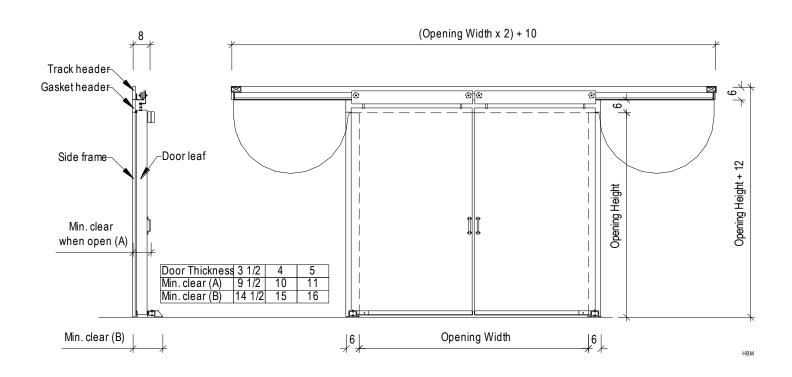

# **Horizontal Manual Biparting Sliding Door**

| Net Opening                                         | Door Type               |       | Door Panel                  | Exterior Finish Smooth                           | Interior Finish Smooth                             |
|-----------------------------------------------------|-------------------------|-------|-----------------------------|--------------------------------------------------|----------------------------------------------------|
| Width:                                              | Cooler Freeze Temperatu |       | Thickness: ☐ 3 ½" ☐ 4" ☐ 5" | Stucco                                           | Stucco Steel Galvanized Steel White                |
| Options  Lock Hasp w/ Safety Release Breaker Handle |                         | Other |                             | Adminum White Stainless Steel* Galvanneal* Other | Administri                                         |
| ☐ Heated Threshold ☐ Double Frame & He              | andor                   |       |                             | Rigidized                                        | Rigidized                                          |
| Return Jambs Wall Thickness:                        |                         |       |                             |                                                  | ☐ Kickplates ☐ Aluminum Diamond Tread ☐ Galvanized |
| ☐ View Window ☐ Non-Heated ☐ Heated                 |                         |       |                             | *smooth only                                     | *smooth only                                       |