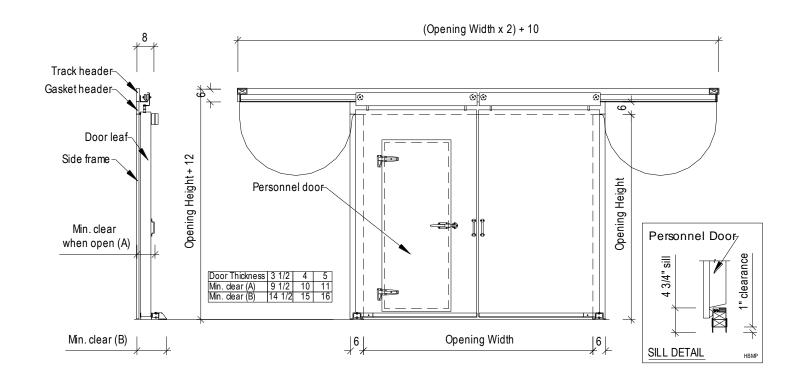

## Horizontal Manual Biparting Sliding Door w/ Personnel Door (Left Hinge)

| Net Opening Width: Height:                                                                                                                              | Door Type Cooler Freeze Temperatu | r                                                                                                                      | Door Panel Thickness:  3 ½" 4" 5"             | Exterior Finish Smooth Stucco Steel Galvanized Steel White                                                                                  | Interior Finish Smooth Stucco Steel Galvanized Steel White Aluminum                                                                                                |
|---------------------------------------------------------------------------------------------------------------------------------------------------------|-----------------------------------|------------------------------------------------------------------------------------------------------------------------|-----------------------------------------------|---------------------------------------------------------------------------------------------------------------------------------------------|--------------------------------------------------------------------------------------------------------------------------------------------------------------------|
| Options  Lock Hasp w/ Safety Breaker Handle Heated Threshold Double Frame & He Return Jambs Wall Thickness: View Window (in wickness) Non-Heated Heated | ader                              | Wicket Doc Width: Height: Heat Cable "D" Gasket Magnetic C () Hi Latch/Strik Inside Rele Closer Cylinder Lo Locking Ba | port  Gasket  Inges  ee  ee  ee  ee  eo  cock | Aluminum White   Stainless steel*   Galvanneal*   Other   Sickplates ( Swing / Slider)   Aluminum Diamond Tread   Galvanized   *smooth only | Addition   Aluminum White   Stainless Steel*   Galvanneal*   Other   Rigidized   Kickplates ( Swing / Slider)   Aluminum Diamond Tread   Galvanized   *smooth only |