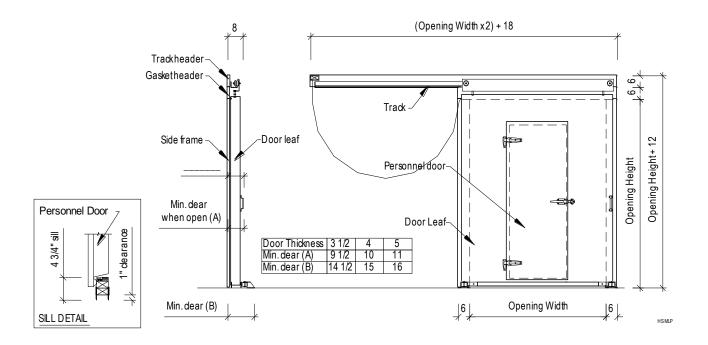

## Horizontal Manual Sliding Door w/ Personnel Door (Left Slide, Left Hinge)

| Net Opening Width: Height:                                                                                                     | Door Type Cooler Freeze Temperatu | Thickness                                                                                                                               | <br>Exterior Finish  Smooth Stucco Steel Galvanized Steel White Aluminum                                                                                      | Interior Finish Smooth Stucco Steel Galvanized Aluminum                                                                                                      |
|--------------------------------------------------------------------------------------------------------------------------------|-----------------------------------|-----------------------------------------------------------------------------------------------------------------------------------------|---------------------------------------------------------------------------------------------------------------------------------------------------------------|--------------------------------------------------------------------------------------------------------------------------------------------------------------|
| Options  Lock Hasp w/ Safet Breaker Handle Heated Threshold Double Frame & He Return Jambs Wall Thickness: View Window (in wic | eader                             | Wicket Door Width: Height: Heat Cable "D" Gasket Magnetic Gasket () Hinges Latch/Strike Inside Release Closer Cylinder Lock Locking Bar | ☐ Aluminum White ☐ Stainless steel* ☐ Galvanneal* ☐ Other ☐ Rigidized ☐ Kickplates (☐ Swing / ☐ Slider) ☐ Aluminum Diamond Tread ☐ Galvanized ☐ '*smooth only | ☐ Aluminum White ☐ Stainless Steel* ☐ Galvanneal* ☐ Other ☐ Rigidized ☐ Kickplates (☐ Swing / ☐ Slider) ☐ Aluminum Diamond Tread ☐ Galvanized ☐ 'smooth only |