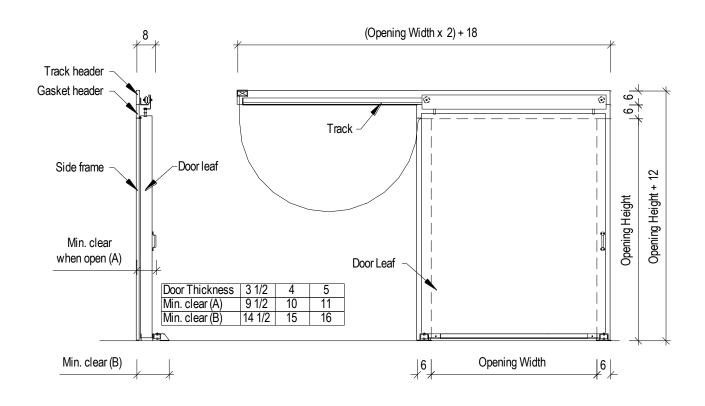

## **Horizontal Manual Sliding Door (Left Slide)**

| Net Opening Width: Height:                                  | Door Type Cooler Freeze Temperatu | r     | Door Panel Thickness:  3 ½" 4" 5" | Exterior Finish Smooth Stucco Steel Galvanized Steel White Aluminum   | Interior Finish Smooth Stucco Steel Galvanized Steel White Aluminum   |
|-------------------------------------------------------------|-----------------------------------|-------|-----------------------------------|-----------------------------------------------------------------------|-----------------------------------------------------------------------|
| Options  Lock Hasp w/ Safet Breaker Handle Heated Threshold | y Release                         | Other |                                   | ☐ Aluminum White ☐ Stainless Steel* ☐ Galvanneal* ☐ Other ☐ Rigidized | ☐ Aluminum White ☐ Stainless Steel* ☐ Galvanneal* ☐ Other ☐ Rigidized |
| Double Frame & He Return Jambs Wall Thickness: View Window  | eader                             |       |                                   | ☐ Kickplates ☐ Aluminum Diamond Tread ☐ Galvanized ☐                  | ☐ Kickplates ☐ Aluminum Diamond Tread ☐ Galvanized ☐                  |
| <ul><li>☐ Non-Heated</li><li>☐ Heated</li></ul>             |                                   |       |                                   | *smooth only                                                          | *smooth only                                                          |