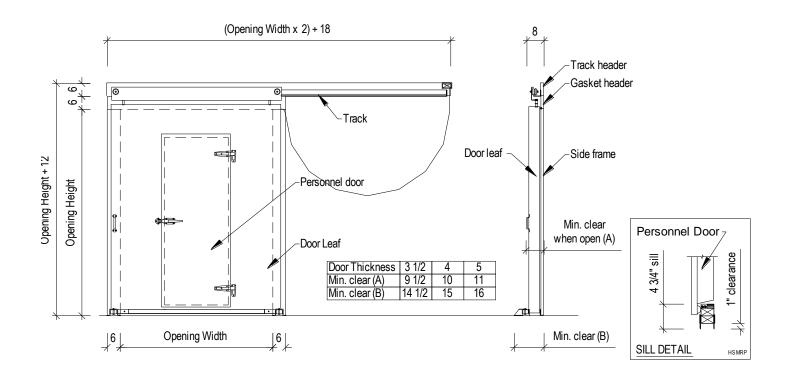

## Horizontal Manual Sliding Door w/ Personnel Door (Right Slide, Right Hinge)

| Net Opening Width: Height:                                                     | Door Type Cooler Freeze Temperatu                                                                                                                                                                                                | r | Door Panel Thickness: 3 ½" 4" 5" | Exterior Finish Smooth Stucco Steel Galvanized Steel White                                                                                                         | Interior Finish Smooth Stucco Steel Galvanized Steel White |
|--------------------------------------------------------------------------------|----------------------------------------------------------------------------------------------------------------------------------------------------------------------------------------------------------------------------------|---|----------------------------------|--------------------------------------------------------------------------------------------------------------------------------------------------------------------|------------------------------------------------------------|
| Breaker Handle Heated Threshold Double Frame & He Return Jambs Wall Thickness: | Lock Hasp w/ Safety Release  Breaker Handle  Heated Threshold  Double Frame & Header  Return Jambs  Wall Thickness:  View Window (in wicket door)  Non-Heated  Width: Height: Heat Cab  Magnetic  Magnetic  Latch/Str  Inside Re |   | Ste   Alu                        | Aluminum   Aluminum White   Stainless steel*   Galvanneal*   Other   Rigidized   Kickplates ( Swing / Slider)   Aluminum Diamond Tread   Galvanized   *smooth only | Aluminum                                                   |