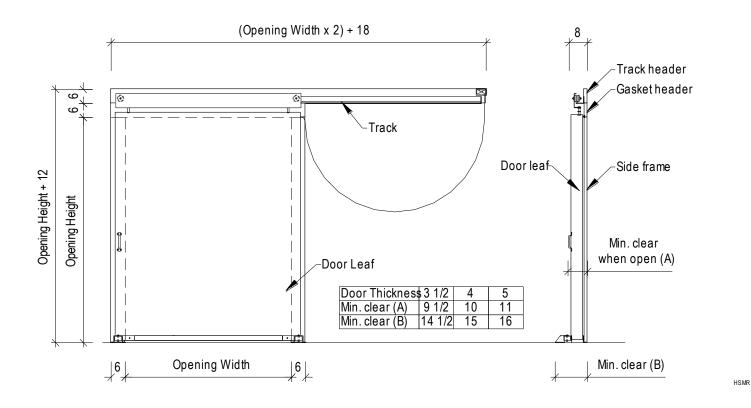

### **Horizontal Manual Sliding Door (Right Slide)**

| Net Opening Door Type       | e Door Panel | Exterior Finish                        | Interior Finish                        |
|-----------------------------|--------------|----------------------------------------|----------------------------------------|
| Width: Cooler               | Thickness:   | ☐ Smooth                               | ☐ Smooth                               |
| Height: Freeze              |              | Stucco                                 | Stucco                                 |
| Temperati                   |              | ☐ Steel Galvanized                     | ☐ Steel Galvanized                     |
| remperati                   | "" ·         | ☐ Steel White                          | ☐ Steel White                          |
|                             | 5"           | Aluminum                               | Aluminum                               |
| Options                     | Other        | Aluminum White                         | Aluminum White                         |
| Lock Hasp w/ Safety Release |              | Stainless Steel*                       | Stainless Steel*                       |
| Breaker Handle              |              | — ☐ Galvanneal*                        | ☐ Galvanneal*                          |
|                             | -            | Other                                  | Other                                  |
| Heated Threshold            |              | Rigidized                              | Rigidized                              |
| Double Frame & Header       |              | _                                      | ☐ Kickplates                           |
| Return Jambs                |              | Aluminum Diamond Tread                 | ☐ Rickplates ☐ Aluminum Diamond Tread  |
| Wall Thickness:             |              | Galvanized                             | Galvanized                             |
| ☐ View Window               |              | _   Gaivanized                         | Gaivanized                             |
| ☐ Non-Heated                |              | ************************************** | ************************************** |
| ☐ Heated                    |              | *smooth only                           | *smooth only                           |