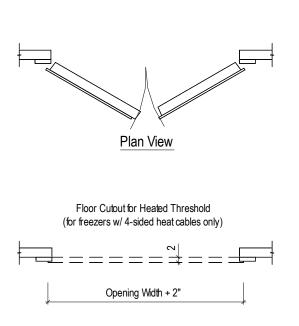

## **Double Overlap Door w/ Flat Frame**

| Net Opening:     | Application:       | Gasket:          | Exterior Finish        | Interior Finish        |
|------------------|--------------------|------------------|------------------------|------------------------|
| Width:           | Cooler             | □ D-Shape        | Stucco Galv.           | Stucco Galv.           |
| Height:          | Freezer            |                  | Stucco White.          | Stucco White.          |
|                  | 3-Sided Heat Cable | •                | Stucco Aluminum.       | Stucco Aluminum.       |
|                  | 4-Sided Heat Cable |                  | Stucco White Alum.     | Stucco White Alum.     |
|                  | Temperature:°F     |                  | Smooth Galv.           | Smooth Galv.           |
| Hardware:        | Options            |                  | Smooth White           | Smooth White           |
| () Hinges        | Double             | e Frame & Header | Smooth Aluminum        | Smooth Aluminum        |
| Latch/Strike     | Returr             | ı Jamb           | Smooth White Alum.     | Smooth White Alum.     |
| ☐ Inside Release | Wall T             | hickness:        | Stainless Steel        | Stainless Steel        |
| Closer           | \times \times \    | Vindow           | Galvaneal              | Galvaneal              |
| Cylinder Lock    | Non-F              |                  | Other                  | Other                  |
| Locking Bar      | ☐ Heate            | ed               |                        |                        |
|                  | 🗆                  |                  | ☐ Kickplates           | ☐ Kickplates           |
|                  |                    |                  | Aluminum Diamond Tread | Aluminum Diamond Tread |
|                  |                    |                  | Galvanized             | ☐ Galvanized           |
|                  |                    |                  | □                      | □                      |