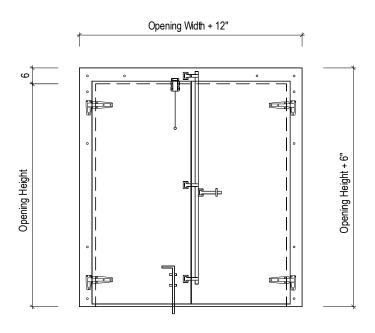

## **Double Overlap Door w/ Flat Frame**

| Net Opening:     | Application:       | Gasket:          | Exterior Finish        | Interior Finish        |
|------------------|--------------------|------------------|------------------------|------------------------|
| Width:           | Cooler             | □ D-Shape        | Stucco Galv.           | Stucco Galv.           |
| Height:          | Freezer            |                  | Stucco White.          | Stucco White.          |
|                  | 3-Sided Heat Cable | •                | Stucco Aluminum.       | Stucco Aluminum.       |
|                  | 4-Sided Heat Cable |                  | Stucco White Alum.     | Stucco White Alum.     |
|                  | Temperature:°F     |                  | Smooth Galv.           | Smooth Galv.           |
| Hardware:        | Options            |                  | Smooth White           | Smooth White           |
| () Hinges        | Double             | e Frame & Header | Smooth Aluminum        | Smooth Aluminum        |
| Latch/Strike     | Returr             | ı Jamb           | Smooth White Alum.     | Smooth White Alum.     |
| ☐ Inside Release | Wall T             | hickness:        | Stainless Steel        | Stainless Steel        |
| Closer           | \times \times \    | Vindow           | Galvaneal              | Galvaneal              |
| Cylinder Lock    | Non-F              |                  | Other                  | Other                  |
| Locking Bar      | ☐ Heate            | ed               |                        |                        |
|                  | 🗆                  |                  | ☐ Kickplates           | ☐ Kickplates           |
|                  |                    |                  | Aluminum Diamond Tread | Aluminum Diamond Tread |
|                  |                    |                  | Galvanized             | ☐ Galvanized           |
|                  |                    |                  | □                      | □                      |