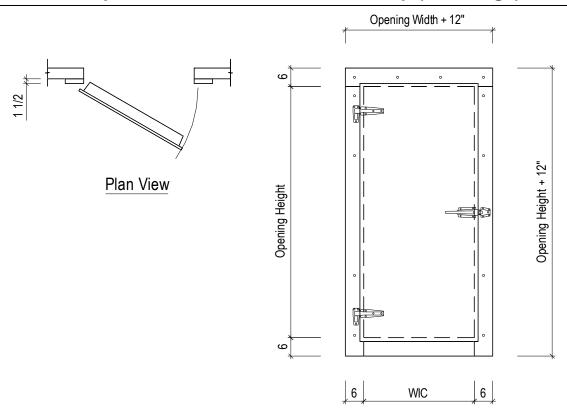

## Overlap Door w/ Flat Frame w/ 4-Side Lap (Left Hinge)

| Net Opening:     | Application:       | Gasket:            | Exterior Finish          | Interior Finish        |
|------------------|--------------------|--------------------|--------------------------|------------------------|
| Width:           | Cooler             | □ D-Shape          | Stucco Galv.             | Stucco Galv.           |
| Height:          | Freezer            |                    | Stucco White.            | Stucco White.          |
| ·                | 3-Sided Heat Cable | _ •                | Stucco Aluminum.         | Stucco Aluminum.       |
|                  | 4-Sided Heat Cable |                    | Stucco White Alum.       | Stucco White Alum.     |
|                  | Temperature:°F     |                    | Smooth Galv.             | Smooth Galv.           |
| Hardware:        | Options            |                    | Smooth White             | Smooth White           |
| () Hinges _      | Doub               | ole Frame & Header | Smooth Aluminum          | Smooth Aluminum        |
| Latch/Strike     | Retu               | rn Jamb            | Smooth White Alum.       | Smooth White Alum.     |
| ☐ Inside Release | Wal                | Thickness:         | Stainless Steel          | Stainless Steel        |
| Closer _         |                    | Window             | Galvaneal                | Galvaneal              |
| Cylinder Lock    | Nor                | n-Heated           | Other                    | Other                  |
| Locking Bar      | Hea                | ated               | <del></del>              |                        |
|                  |                    |                    | ☐ Kickplates             | Kickplates             |
|                  |                    |                    | ☐ Áluminum Diamond Tread | Aluminum Diamond Tread |
|                  |                    |                    | Galvanized               | Galvanized             |
|                  |                    |                    | □                        | Ш                      |