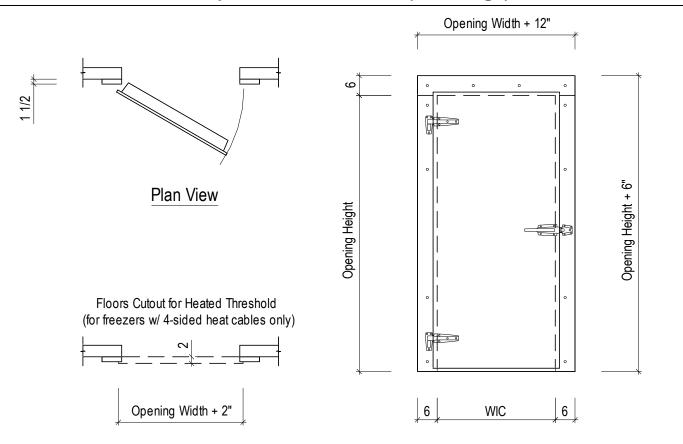

## Overlap Door w/ Flat Frame (Left Hinge)

| Net Opening: Width: Height:                                                                             | Application:  Cooler Freezer 3-Sided Heat Cable 4-Sided Heat Cable Temperature:°F | Gasket: ☐ D-Shape ☐ Magnetic | Exterior Finish  Stucco Galv.  Stucco White.  Stucco Aluminum.  Stucco White Alum.  Smooth Galv. | Interior Finish Stucco Galv. Stucco White. Stucco Aluminum. Stucco White Alum. Smooth Galv. |
|---------------------------------------------------------------------------------------------------------|-----------------------------------------------------------------------------------|------------------------------|--------------------------------------------------------------------------------------------------|---------------------------------------------------------------------------------------------|
| Hardware:    () Hinges     Latch/Strike     Inside Release     Closer     Cylinder Lock     Locking Bar | Return                                                                            | nickness:<br>/indow<br>eated | Smooth White Smooth Aluminum Smooth White Alum. Stainless Steel Galvaneal Other Kickplates       | Smooth White Smooth Aluminum Smooth White Alum. Stainless Steel Galvaneal Other Kickplates  |
|                                                                                                         | U                                                                                 |                              | Aluminum Diamond Tread Galvanized                                                                | ☐ Aluminum Diamond Tread ☐ Galvanized ☐                                                     |