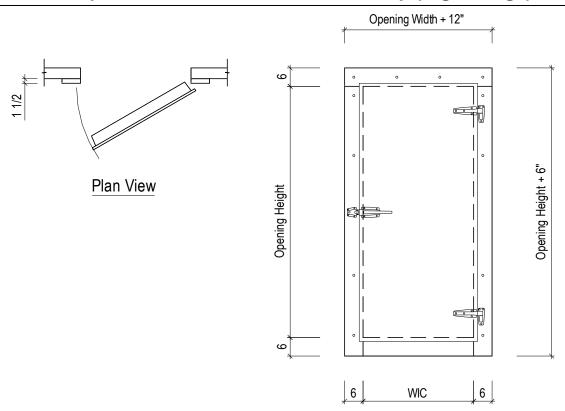

## Overlap Door w/ Flat Frame w/ 4-Sided Lap (Right Hinge)

| Net Opening:     | Application:                      | Gasket:             | Exterior Finish        | Interior Finish        |
|------------------|-----------------------------------|---------------------|------------------------|------------------------|
| Width:           | Cooler                            | □ D-Shape           | Stucco Galv.           | Stucco Galv.           |
| Height:          | Freezer                           | Magnetic            | Stucco White.          | Stucco White.          |
| <u> </u>         | 3-Sided Heat Cable                | _ •                 | Stucco Aluminum.       | Stucco Aluminum.       |
|                  | 4-Sided Heat Cable                |                     | Stucco White Alum.     | Stucco White Alum.     |
|                  | Temperature:°F                    |                     | Smooth Galv.           | Smooth Galv.           |
| Hardware:        | Option                            | S                   | Smooth White           | Smooth White           |
| () Hinges        | Dou                               | ıble Frame & Header | ☐ Smooth Aluminum      | ☐ Smooth Aluminum      |
| Latch/Strike     | Ret                               | urn Jamb            | Smooth White Alum.     | Smooth White Alum.     |
| ☐ Inside Release | Wa                                | all Thickness:      | _ Stainless Steel      | Stainless Steel        |
| Closer           | \ \ \ \ \ \ \ \ \ \ \ \ \ \ \ \ \ | w Window            | Galvaneal              | Galvaneal              |
| Cylinder Lock    | No                                | on-Heated           | Other                  | Other                  |
| Locking Bar      | He                                | eated               |                        |                        |
|                  | 🗆                                 |                     |                        |                        |
|                  |                                   |                     | Aluminum Diamond Tread | Aluminum Diamond Tread |
|                  |                                   |                     | Galvanized             | Galvanized             |
|                  |                                   |                     | □                      | Ш                      |