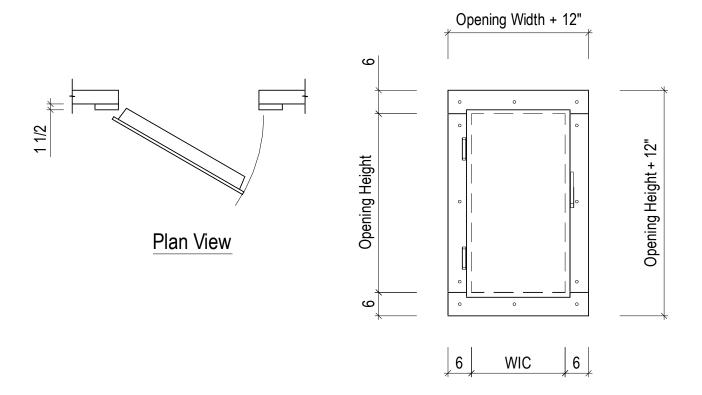

## Reach-In Door w/ Flat Frame w/ 4-Sided Lap (Left Hinge)

| Net Opening: Width: Height:                                                       | Application:  Cooler  Freezer  3-Sided Heat Cable  4-Sided Heat Cable  Temperature:°F | Gasket:  D-Shape Magnetic     | Exterior Finish  Stucco Galv. Stucco White. Stucco Aluminum. Stucco White Alum. Smooth Galv.                                             | Interior Finish Stucco Galv. Stucco White. Stucco Aluminum. Stucco White Alum. Smooth Galv.                                              |
|-----------------------------------------------------------------------------------|---------------------------------------------------------------------------------------|-------------------------------|------------------------------------------------------------------------------------------------------------------------------------------|------------------------------------------------------------------------------------------------------------------------------------------|
| Hardware:  () Hinges Latch/Strike Inside Release Closer Cylinder Lock Locking Bar | Return Wall T                                                                         | nickness:<br>Vindow<br>leated | Smooth White Smooth Aluminum Smooth White Alum. Stainless Steel Galvaneal Other  Kickplates Aluminum Diamond Tread Galvanized Galvanized | Smooth White Smooth Aluminum Smooth White Alum. Stainless Steel Galvaneal Other  Kickplates Aluminum Diamond Tread Galvanized Galvanized |