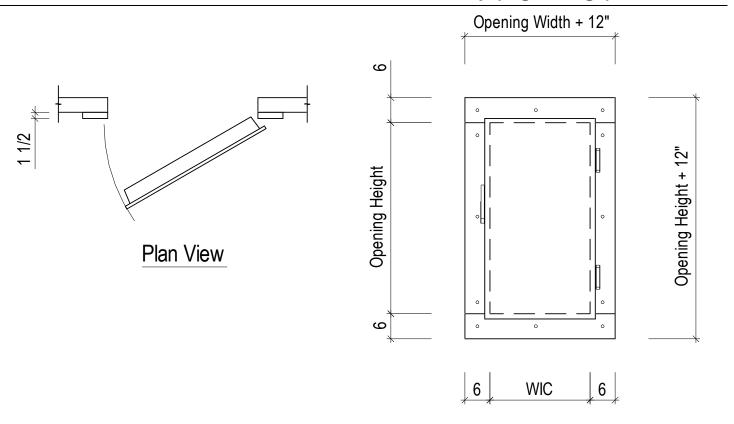

## Reach-In Door w/ Flat Frame w/ 4-Sided Lap (Right Hinge)

| Net Opening:   | Application:                      | Gasket:              | Exterior Finish        | Interior Finish        |
|----------------|-----------------------------------|----------------------|------------------------|------------------------|
| Width:         | Cooler                            | □ D-Shape            | Stucco Galv.           | Stucco Galv.           |
| Height:        | ☐ Freezer                         |                      | Stucco White.          | Stucco White.          |
|                | 3-Sided Heat Cable                |                      | Stucco Aluminum.       | Stucco Aluminum.       |
|                | 4-Sided Heat Cable                | _                    | Stucco White Alum.     | Stucco White Alum.     |
|                | Temperature:ºl                    | -                    | Smooth Galv.           | Smooth Galv.           |
| Hardware:      | Option                            | ns                   | Smooth White           | Smooth White           |
| () Hinges _    | Do                                | ouble Frame & Header | Smooth Aluminum        | Smooth Aluminum        |
| Latch/Strike   | Re                                | eturn Jamb           | Smooth White Alum.     | Smooth White Alum.     |
| Inside Release | V                                 | Vall Thickness:      | _ Stainless Steel      | Stainless Steel        |
| Closer         | \ \ \ \ \ \ \ \ \ \ \ \ \ \ \ \ \ | ew Window            | ☐ Galvaneal            | ☐ Galvaneal            |
| Cylinder Lock  |                                   | Non-Heated           | Other                  | Other                  |
| Locking Bar    |                                   | Heated               |                        |                        |
|                |                                   |                      | _ Kickplates           |                        |
|                |                                   |                      | Aluminum Diamond Tread | Aluminum Diamond Tread |
|                |                                   |                      | ☐ Galvanized           | ☐ Galvanized           |
|                |                                   |                      | LJ                     | □                      |