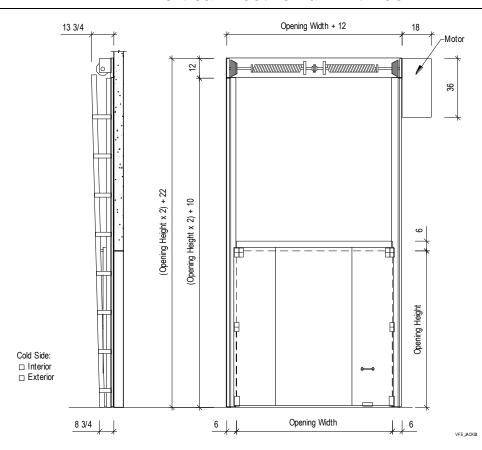

## **Vertical Electric Full Lift Door**

Notes: Standard slide lock included (field installed). If door is mounted on outside of room, then an alternate safety exit is required. Power cut-off switch provided on electric doors.

| Net Opening Width: Height: Clear Height:                                                                                                                                     | Door Type Cooler Freeze Temperatu | r                                         | Door Panel Thickness: 3 ½" 4" 5"                                                                    | Exterior Finish Smooth Stucco Steel Galvanized Steel White | Interior Finish  ☐ Smooth ☐ Stucco ☐ Steel Galvanized ☐ Steel White                                                                              |
|------------------------------------------------------------------------------------------------------------------------------------------------------------------------------|-----------------------------------|-------------------------------------------|-----------------------------------------------------------------------------------------------------|------------------------------------------------------------|--------------------------------------------------------------------------------------------------------------------------------------------------|
| Options  Lock Hasp w/ Safety Rel (If track is mounted on outsic safety release mechanism is Double Frame & Header Return Jambs Wall Thickness: View Window Non-Heated Heated | le of room,<br>supplied)          | ☐1 ph ☐60Hz ☐ Addition Radio Set: ☐Standa | 220V 460V 3 ph 50 Hz nal Pull Cords (2 standard)  rd (operates 1 door) ial (operates up to 4 doors) | Aluminum                                                   | Aluminum   Aluminum White   Stainless Steel*   Galvanneal*   Other   Rigidized   Kickplates   Aluminum Diamond Tread   Galvanized   *smooth only |