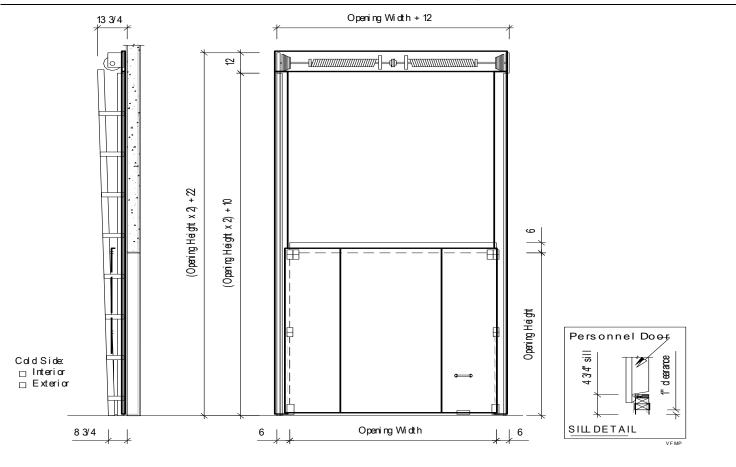

## **Vertical Manual Full Lift Sliding Door**

| Net Opening Width: Height: Clear Height:                                                                                                                            | Door Type Cooler Freeze Temperatu | r     | Door Panel Thickness: 3 ½" 4" 5" | Exterior Finish Smooth Stucco Steel Galvanized Steel White                                                            | Interior Finish Smooth Stucco Steel Galvanized Steel White Aluminum                                                         |
|---------------------------------------------------------------------------------------------------------------------------------------------------------------------|-----------------------------------|-------|----------------------------------|-----------------------------------------------------------------------------------------------------------------------|-----------------------------------------------------------------------------------------------------------------------------|
| Options  Lock Hasp w/ Safet (If track is mounted on outsic safety release mechanism is Double Frame & He Return Jambs Wall Thickness: View Window Non-Heated Heated | e of room,<br>supplied)           | Other |                                  | Aluminum White Stainless Steel* Galvanneal* Other Rigidized Aluminum Diamond Tread Galvanized Salvanized *smooth only | Aluminum White   Stainless Steel*   Galvanneal*   Other     Kickplates   Aluminum Diamond Tread   Galvanized   *smooth only |