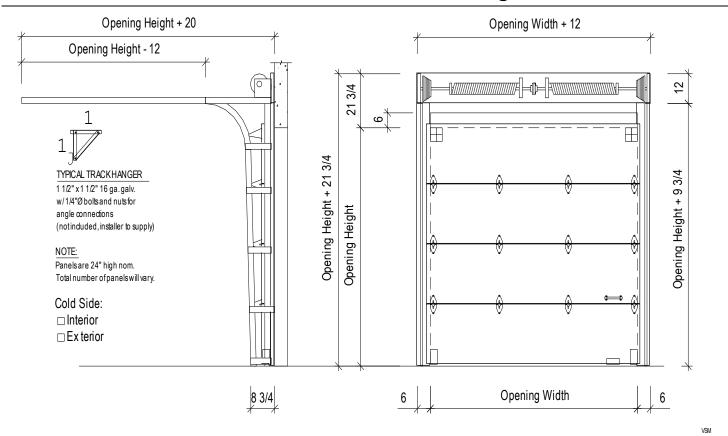

## **Vertical Manual Standard Lift Sliding Door**

| Net Opening Width: Height:                                                                                                                                          | Door Type Cooler Freezer Temperature: °F | Door Panel Thickness: 3 ½" 4" 5" | Exterior Finish Smooth Stucco Steel Galvanized Steel White                                                                     | Interior Finish  ☐ Smooth ☐ Stucco ☐ Steel Galvanized ☐ Steel White                                                            |
|---------------------------------------------------------------------------------------------------------------------------------------------------------------------|------------------------------------------|----------------------------------|--------------------------------------------------------------------------------------------------------------------------------|--------------------------------------------------------------------------------------------------------------------------------|
| Options  Lock Hasp w/ Safet (If track is mounted on outsic safety release mechanism is Double Frame & He Return Jambs Wall Thickness: View Window Non-Heated Heated | le of room, supplied)                    |                                  | Aluminum Aluminum White Stainless Steel* Galvanneal* Other Rigidized Kickplates Aluminum Diamond Tread Galvanized *smooth only | Aluminum Aluminum White Stainless Steel* Galvanneal* Other Rigidized Kickplates Aluminum Diamond Tread Galvanized *smooth only |